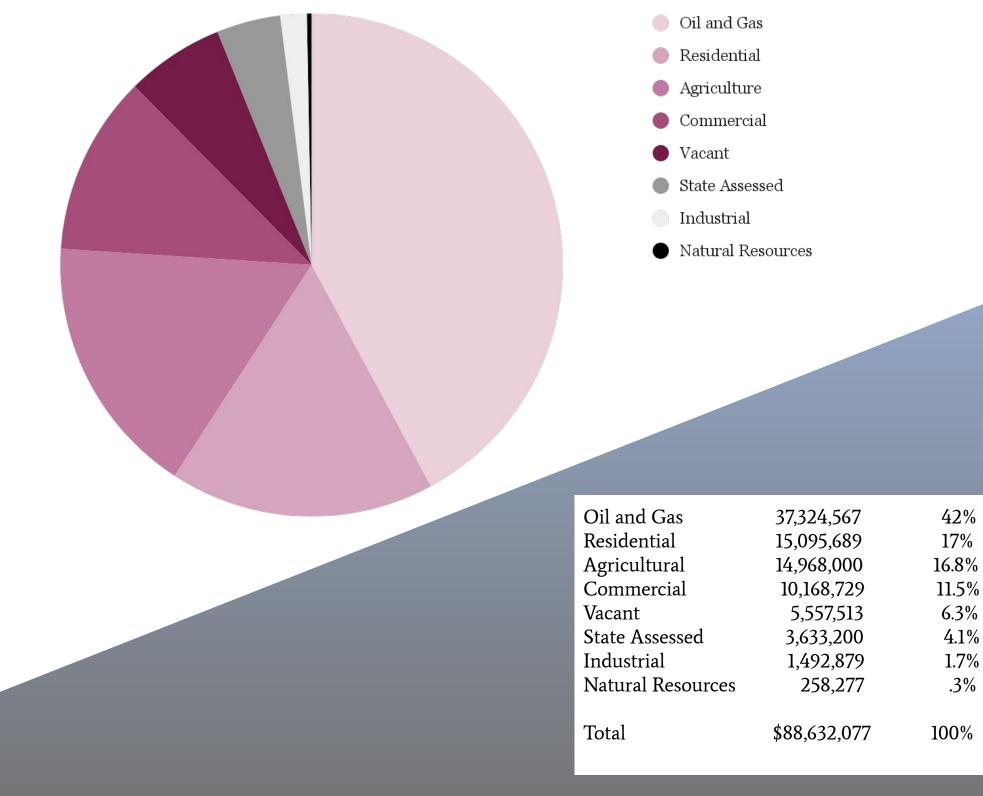

| Residential Property Possessory Interest 118 Single Family Residence 10,163,959 Ranch Residence 2,599,302 Duplexes 92,481                                                                                                                                                | Industrial Pro Industrial Personal TOTAL INDUSTRIA                                                                                                   | 1,093,659<br>399,220                             | 1,093,659 Earth or Stone Products 27,056<br>399,220 Severed Mineral Interests 231,221 |                                               |
|--------------------------------------------------------------------------------------------------------------------------------------------------------------------------------------------------------------------------------------------------------------------------|------------------------------------------------------------------------------------------------------------------------------------------------------|--------------------------------------------------|---------------------------------------------------------------------------------------|-----------------------------------------------|
| Multi-Units 40,624 Manufactured Housing 239,830 Manufactured Home Park 54,329 Non Integral to Ag 2,038,269                                                                                                                                                               | Agricultural Possessory Interest Meadow Hay Land Grazing Land Ranch Support Bui                                                                      | roperty<br>t 59,632<br>6,848,748<br>3,253,196    | State Assessed Real Personal TOTAL STATE AS.                                          | 35,190<br>3,598,010<br>\$3,633,200            |
| TOTAL RESIDENTIAL \$15,095,689  Commercial Property Other P.I 6,020                                                                                                                                                                                                      | Other Ag                                                                                                                                             | ldings 4,655,187<br>151,237<br>URAL \$14,968,000 | Vacant<br>Real                                                                        | 5,557,513                                     |
| Recreation P.I       21,864         Merchandising       1,033,967         Lodging       1,769,262         Offices       125,623         Recreation       68,942         Special Purpose       3,761,887         Warehouse       467,814         Personal       2,913,350 | Oil and Gas Producing Oil Primary Producing Oil Primary 34,981,657 Producing Oil Secondary 320,820 Personal 2,022,090 TOTAL OIL AND GAS \$37,324,567 |                                                  | TOTAL VACANT  Valuation CBOE Changes After CBOE Changes Exempt Valuation              | \$5,557,513<br>0<br>88,632,077<br>254,544,548 |
| TOTAL COMMERCIAL \$10,168,729  Entity                                                                                                                                                                                                                                    | Mill Levy                                                                                                                                            | Assessed Value                                   | TOTAL VALUATION  Revenue                                                              | \$88,632,077                                  |
| NPSD R-1                                                                                                                                                                                                                                                                 | 23.295                                                                                                                                               | 88,632,077                                       | \$2,064,684                                                                           |                                               |
| Jackson County                                                                                                                                                                                                                                                           | 15.821                                                                                                                                               | 88,632,077                                       | \$1,402,248                                                                           |                                               |
| Town of Walden                                                                                                                                                                                                                                                           | 10.696                                                                                                                                               | 88,632,077                                       | \$948,008                                                                             |                                               |
| North Park Hospital District                                                                                                                                                                                                                                             | 7.294                                                                                                                                                | 88,632,077                                       | \$646,482                                                                             |                                               |
| Water Conservancy                                                                                                                                                                                                                                                        | 0.550                                                                                                                                                | 88,632,077                                       | \$487,476                                                                             |                                               |